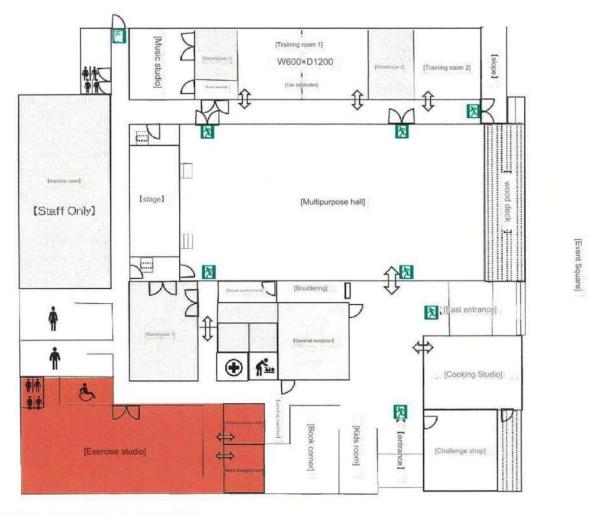

## exercise studio

[Maximum

capacity]

18 people

[Area]

Approximately

138 m2 [Notes] No shoes allowed (please

bring indoor shoes)

Admission fee: Free

Annual fee: Free Locker room

and shower room available

Inbody (body composition analyzer) available

- •We are the first in the prefecture to introduce the latest training machines that were also used in the Tokyo Olympics athletes' village.
- You can also check your training results using InBody (body composition analyzer) .•Aim to build

your ideal body by increasing muscle strength, increasing stamina, dieting, etc.

## exercise studio training equipment

freedom rack

upright bike

free runner

arc trainer

lat pull/row

chest press

overhead press recumbent bike-

bravo

trail hiker

Okuma Town Exchange Facility link Ru Okuma

1207-1 Nandaira, Okawara, Okuma-machi, Futaba-gun, Fukushima 979-1306 TEL 0240-23-7676