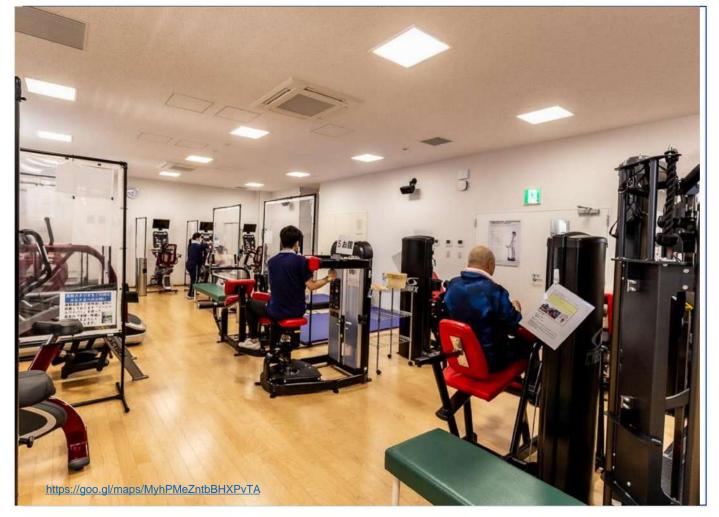

## exercise studio

[Maximum

capacity]

18 people

[Area]

Approximately

138 m2 [Notes] No shoes allowed (please

bring indoor shoes)

Admission fee: Free

Annual fee: Free Locker room

and shower room available

Inbody (body composition analyzer) available

- •We are the first in the prefecture to introduce the latest training machines that were also used in the Tokyo Olympics athletes' village.
- You can also check your training results using InBody (body composition analyzer) .•Aim to build

your ideal body by increasing muscle strength, increasing stamina, dieting, etc.