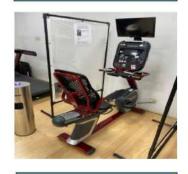

## exercise studio training equipment

freedom rack

upright bike

free runner

arc trainer

lat pull/row

chest press

overhead press recumbent bike-