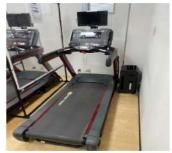

## exercise studio training equipment

freedom rack

upright bike

free runner

arc trainer

lat pull/row

chest press

overhead press recumbent bike-