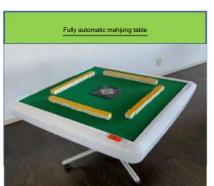

## Training room 2

[Maximum capacity]

10

people [Dimensions/area] W600×D600 Approx. 36

ÿ [Note]

Eating and

drinking allowed

•This training room is suitable for round-table seminars, lectures, meetings, etc. It is fully equipped with equipment such as microphones, music CDs, Blu-rays, and projectors. We also have play equipment such as mahjong sets, shogi, and Go, so you can use it as a place to socialize with your family and