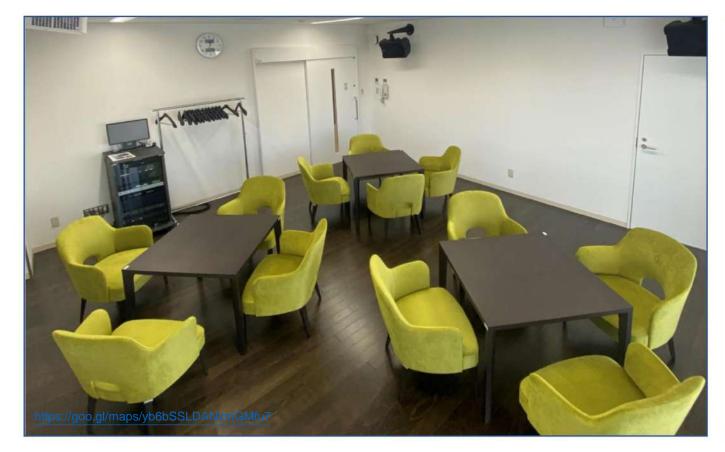

## Training room 2

[Maximum capacity]

10

people [Dimensions/area] W600×D600 Approx. 36

ÿ [Note]

Eating and

drinking allowed

•This training room is suitable for round-table seminars, lectures, meetings, etc. It is fully equipped with equipment such as microphones, music CDs, Blu-rays, and projectors. We also have play equipment such as mahjong sets, shogi, and Go, so you can use it as a place to socialize with your family and