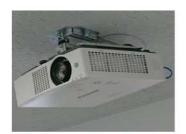

[Maximum capacity]

32

people [Dimensions/

Interview] Normal time

W600 x D1200

Approximately 72ÿ when divided W600 x D600

Approximately 36ÿ (2 rooms)

[Notes]

Eating and

drinking allowed

Separate use available (please contact us in advance) School format is the initial

layout (2 seats x 14 tables) - Customers can change the layout of chairs and tables.

Yes, it is possible. (However, please return

to the current state within the rental time.) - Equipped with microphones, CDs, Blu-rays,

sound equipment, projectors , etc. It can

be

used for training sessions, seminars, lectures, etc.









[Event Square]

Okuma Town Exchange Facility link Ru Okuma

1207-1 Nandaira, Okawara, Okuma-machi, Futaba-gun, Fukushima 979-1306 TEL 0240-23-7676

# DLP projector



1 unit/Panasonic PT-VMZ60/6.000ml

## sound system



1 unit/playback medium (Blu-ray\_/DVD/CD/SD/USB)\_

## hanger rack



3 units/1 hanger rack 10 hangers

Whiteboard

### L-shaped stand



15 units/H130cm~240cm

# side fold table



14 legs/with curtain plate
W180×D60×H70

#### conference room chairs



42 chairs in total

28 chairs (1 training room already placed) 14

chairs remaining (in the warehouse)

full-length mirror



3 units/mirror surface W45×155



4 units/Whole W180×H190 Entry section W180×H90





2 units/Panasonic WX-ST200