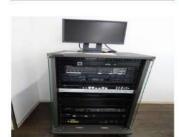

## sound system

1 unit/playback medium (Blu-ray\_/DVD/CD/SD/USB)\_

2 units/Panasonic WX-ST200