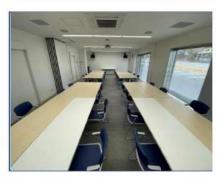

[Maximum capacity]

32

people [Dimensions/

Interview] Normal time

W600 x D1200

Approximately 72ÿ when divided W600 x D600

Approximately 36ÿ (2 rooms)

[Notes]

Eating and

drinking allowed

Separate use available (please contact us in advance) School format is the initial

layout (2 seats x 14 tables) - Customers can change the layout of chairs and tables.

Yes, it is possible. (However, please return

to the current state within the rental time.) - Equipped with microphones, CDs, Blu-rays,

sound equipment, projectors , etc. It can

be

used for training sessions, seminars, lectures, etc.

[Event Square]

Okuma Town Exchange Facility link Ru Okuma