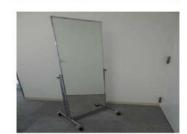

#### conference room chairs

42 chairs in total

28 chairs (1 training room already placed) 14

chairs remaining (in the warehouse)

full-length mirror

3 units/mirror surface W45×155

4 units/Whole W180×H190 Entry section W180×H90