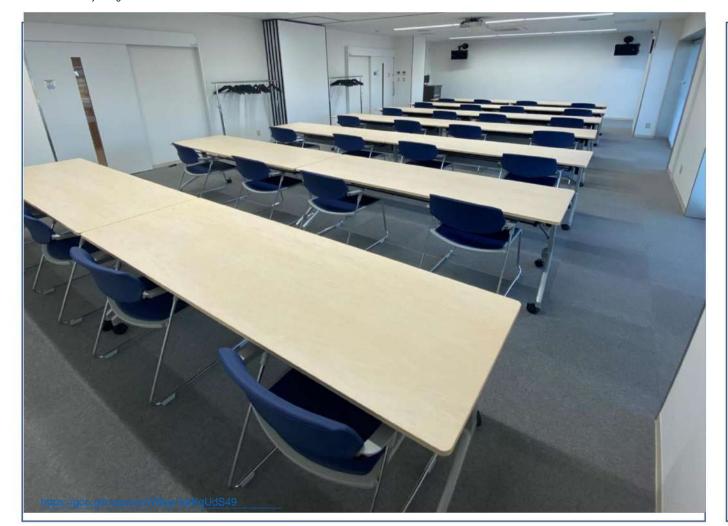

[Maximum capacity]

32

people [Dimensions/

Interview] Normal time

W600 x D1200

Approximately 72ÿ when divided W600 x D600

Approximately 36ÿ (2 rooms)

[Notes]

Eating and

drinking allowed

Separate use available (please contact us in advance) School format is the initial

layout (2 seats x 14 tables) - Customers can change the layout of chairs and tables.

Yes, it is possible. (However, please return

to the current state within the rental time.) - Equipped with microphones, CDs, Blu-rays,

sound equipment, projectors , etc. It can

be

used for training sessions, seminars, lectures, etc.

[Event Square]

Okuma Town Exchange Facility link Ru Okuma