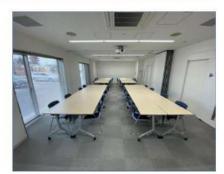

[Maximum capacity]

32

people [Dimensions/

Interview] Normal time

W600 x D1200

Approximately 72ÿ when divided W600 x D600

Approximately 36ÿ (2 rooms)

[Notes]

Eating and

drinking allowed

Separate use available (please contact us in advance) School format is the initial

layout (2 seats x 14 tables) - Customers can change the layout of chairs and tables.

Yes, it is possible. (However, please return

to the current state within the rental time.) - Equipped with microphones, CDs, Blu-rays,

sound equipment, projectors , etc. It can

be

used for training sessions, seminars, lectures, etc.

[Event Square]

Okuma Town Exchange Facility link Ru Okuma