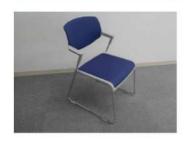

#### conference room chairs

42 chairs in total

28 chairs (1 training room already placed) 14

chairs remaining (in the warehouse)

full-length mirror

3 units/mirror surface W45×155

4 units/Whole W180×H190 Entry section W180×H90