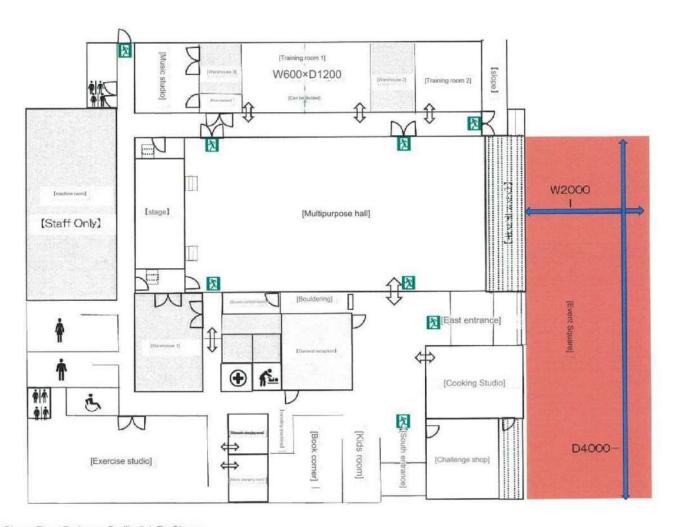

## Event plaza // ## [dimensions/area] W2000xD4000

Approximately

800ÿ [Note]

Advance reservation required

- •You can exclusively use the entire Link Okuma facility and the adjacent event plaza.•link Okuma Indoor Wood A deck is also available for use.
- \*For commercial purposes, the fee will be increased by 150% of the displayed price . Please
- contact us for details.•For reservations, please call or use the inquiry form.